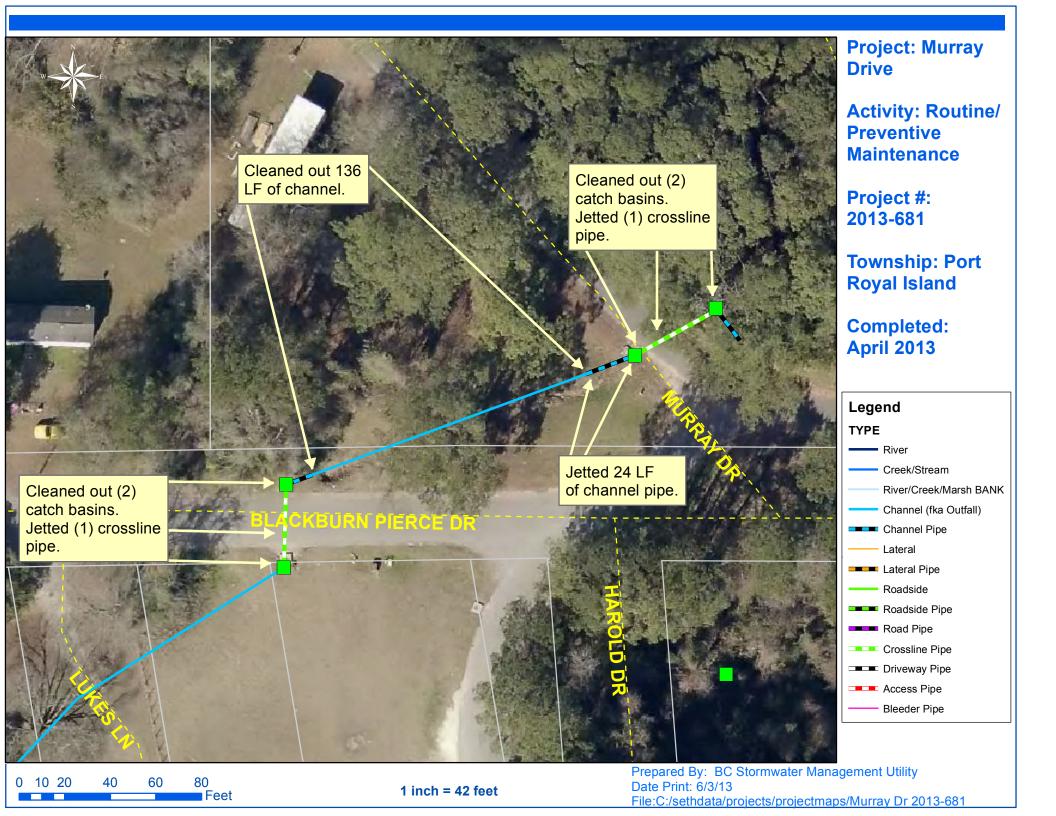

## Beaufort County Public Works Stormwater Infrastructure

Project Summary

Project Summary: Murray Drive

Activity: Routine/Preventive Maintenance

## **Narrative Description of Project:**

Project improved 160 L.F. of drainage system. Cleaned out (4) catch basins and 136 L.F. of channel. Jetted (2) crossline pipes and 24 L.F. of channel pipe.

| 2013-681 / Murray Drive           | Labor<br>Hours | Labor<br>Cost | Equipment<br>Cost | Material<br>Cost | Contractor<br>Cost | Indirect<br>Labor | Total Cost |
|-----------------------------------|----------------|---------------|-------------------|------------------|--------------------|-------------------|------------|
|                                   |                |               |                   |                  |                    |                   |            |
| AUDIT / Audit Project             | 0.5            | \$10.45       | \$0.00            | \$0.00           | \$0.00             | \$6.62            | \$17.06    |
| CBCO / Catch basin - clean out    | 20.0           | \$472.30      | \$221.60          | \$109.03         | \$0.00             | \$324.70          | \$1,127.63 |
| HAUL / Hauling                    | 6.0            | \$131.10      | \$64.20           | \$13.48          | \$0.00             | \$86.52           | \$295.30   |
| RSDCL / Roadside Ditch - Cleanout | 15.0           | \$338.10      | \$81.22           | \$17.06          | \$0.00             | \$225.90          | \$662.28   |
| UTLOC / Utility locates           | 2.0            | \$41.78       | \$0.00            | \$0.00           | \$0.00             | \$26.46           | \$68.24    |
| 2013-681 / Murray Drive           | 43.5           | \$993.73      | \$367.02          | \$139.57         | \$0.00             | \$670.19          | \$2,170.51 |
|                                   |                |               |                   |                  |                    |                   |            |
|                                   |                |               |                   |                  |                    |                   |            |
|                                   |                |               |                   |                  |                    |                   |            |
| Grand Total                       | 43.5           | \$993.73      | \$367.02          | \$139.57         | \$0.00             | \$670.19          | \$2,170.51 |

Completion: Apr-13